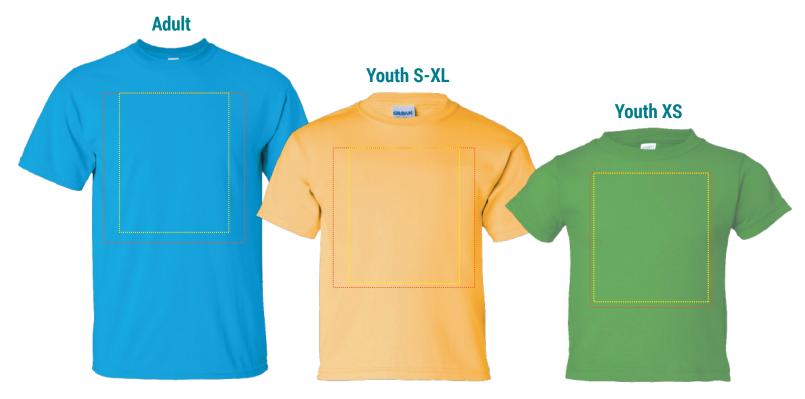

#### **Adult**

Standard Area: 11"W X 14"H Max Area: 14"W X 14.5"H

# **Youth S-XL**

Standard Area: 9"W X 11"H Max Area: 12"W X 12"H

## **Youth XS**

Standard Area: 8"W X 9"H Max Area: 9"W X 10"H

## \*Toddler/Infant

Due to differences in brand, cut and material of garment, these items must be measured before determining artwork areas.

\*The images above are approximate visual representations and should not be used for exact dimensions. Please use this information as a general guideline. Variations in garment brands and styles will require the measurement of the smallest garment ordered to determine artwork size.