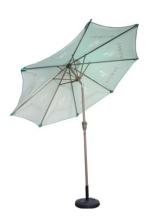

# **Patio & Marketing Umbrellas**

A custom printed umbrella with your logo and brand information will make it a great tool to attract your targeted customers while providing shade and shelter for you from the sun and rain.

- Weather resistant umbrella canopy
- Sturdy 8-rib construction
- Strong aluminum alloy frame

#### 3x3m Round Market Umbrellas

(SKU:VDRMU)

**Product Size** 

300x300cm