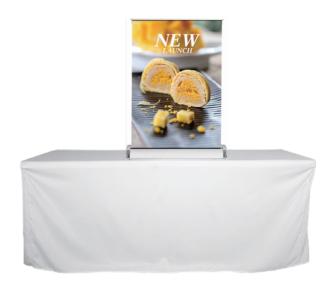

### Mini Rollup (SKU:VDTTB)

### Silver Coated Satin

#### Product Size

(A3)83x51cm (A4)21x29.7cm