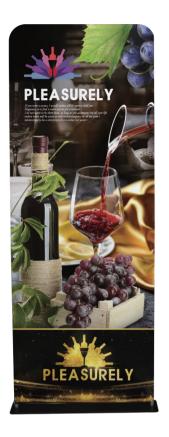

# **Tension Fabric Displays**

A tension fabric display with unique graphic is noticeable among the crowd. The prominent printing space can always present you with an eye-popping and breath-taking image, which also allows you to enjoy the largest brand exposure.

- 2 shapes, 3 standard sizes, and custom size available
- High resolution dye-sublimation printing
- Large display space, perfect for expansive images and messages

| off all the second of the seco |                    |  |
|--------------------------------------------------------------------------------------------------------------------------------------------------------------------------------------------------------------------------------------------------------------------------------------------------------------------------------------------------------------------------------------------------------------------------------------------------------------------------------------------------------------------------------------------------------------------------------------------------------------------------------------------------------------------------------------------------------------------------------------------------------------------------------------------------------------------------------------------------------------------------------------------------------------------------------------------------------------------------------------------------------------------------------------------------------------------------------------------------------------------------------------------------------------------------------------------------------------------------------------------------------------------------------------------------------------------------------------------------------------------------------------------------------------------------------------------------------------------------------------------------------------------------------------------------------------------------------------------------------------------------------------------------------------------------------------------------------------------------------------------------------------------------------------------------------------------------------------------------------------------------------------------------------------------------------------------------------------------------------------------------------------------------------------------------------------------------------------------------------------------------------|--------------------|--|
| 240g Tension Fabric                                                                                                                                                                                                                                                                                                                                                                                                                                                                                                                                                                                                                                                                                                                                                                                                                                                                                                                                                                                                                                                                                                                                                                                                                                                                                                                                                                                                                                                                                                                                                                                                                                                                                                                                                                                                                                                                                                                                                                                                                                                                                                            |                    |  |
| Layer                                                                                                                                                                                                                                                                                                                                                                                                                                                                                                                                                                                                                                                                                                                                                                                                                                                                                                                                                                                                                                                                                                                                                                                                                                                                                                                                                                                                                                                                                                                                                                                                                                                                                                                                                                                                                                                                                                                                                                                                                                                                                                                          | Product Size       |  |
| 2 Layers Single Sided                                                                                                                                                                                                                                                                                                                                                                                                                                                                                                                                                                                                                                                                                                                                                                                                                                                                                                                                                                                                                                                                                                                                                                                                                                                                                                                                                                                                                                                                                                                                                                                                                                                                                                                                                                                                                                                                                                                                                                                                                                                                                                          | (8ft) 245x228cm    |  |
| 2 Layers Double Sided                                                                                                                                                                                                                                                                                                                                                                                                                                                                                                                                                                                                                                                                                                                                                                                                                                                                                                                                                                                                                                                                                                                                                                                                                                                                                                                                                                                                                                                                                                                                                                                                                                                                                                                                                                                                                                                                                                                                                                                                                                                                                                          | (8ft) 245x228cm    |  |
| 2 Layers Single Sided                                                                                                                                                                                                                                                                                                                                                                                                                                                                                                                                                                                                                                                                                                                                                                                                                                                                                                                                                                                                                                                                                                                                                                                                                                                                                                                                                                                                                                                                                                                                                                                                                                                                                                                                                                                                                                                                                                                                                                                                                                                                                                          | (10ft) 292.2x228cm |  |
| 2 Layers Double Sided                                                                                                                                                                                                                                                                                                                                                                                                                                                                                                                                                                                                                                                                                                                                                                                                                                                                                                                                                                                                                                                                                                                                                                                                                                                                                                                                                                                                                                                                                                                                                                                                                                                                                                                                                                                                                                                                                                                                                                                                                                                                                                          | (10ft) 292.2x228cm |  |
| 2 Layers Single Sided                                                                                                                                                                                                                                                                                                                                                                                                                                                                                                                                                                                                                                                                                                                                                                                                                                                                                                                                                                                                                                                                                                                                                                                                                                                                                                                                                                                                                                                                                                                                                                                                                                                                                                                                                                                                                                                                                                                                                                                                                                                                                                          | (20ft)596x228cm    |  |
| 2 Layers Double Sided                                                                                                                                                                                                                                                                                                                                                                                                                                                                                                                                                                                                                                                                                                                                                                                                                                                                                                                                                                                                                                                                                                                                                                                                                                                                                                                                                                                                                                                                                                                                                                                                                                                                                                                                                                                                                                                                                                                                                                                                                                                                                                          | (20ft)596x228cm    |  |