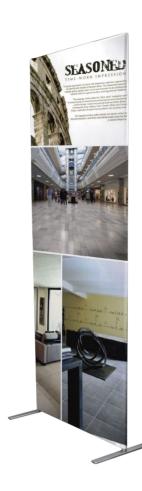

# **Tension Fabric Displays**

A tension fabric display with unique graphic is noticeable among the crowd. The prominent printing space can always present you with an eye-popping and breath-taking image, which also allows you to enjoy the largest brand exposure.

- 2 shapes, 3 standard sizes, and custom size available
- High resolution dye-sublimation printing
- Large display space, perfect for expansive images and messages

| off all the second of the seco |                    |  |
|--------------------------------------------------------------------------------------------------------------------------------------------------------------------------------------------------------------------------------------------------------------------------------------------------------------------------------------------------------------------------------------------------------------------------------------------------------------------------------------------------------------------------------------------------------------------------------------------------------------------------------------------------------------------------------------------------------------------------------------------------------------------------------------------------------------------------------------------------------------------------------------------------------------------------------------------------------------------------------------------------------------------------------------------------------------------------------------------------------------------------------------------------------------------------------------------------------------------------------------------------------------------------------------------------------------------------------------------------------------------------------------------------------------------------------------------------------------------------------------------------------------------------------------------------------------------------------------------------------------------------------------------------------------------------------------------------------------------------------------------------------------------------------------------------------------------------------------------------------------------------------------------------------------------------------------------------------------------------------------------------------------------------------------------------------------------------------------------------------------------------------|--------------------|--|
| 240g Tension Fabric                                                                                                                                                                                                                                                                                                                                                                                                                                                                                                                                                                                                                                                                                                                                                                                                                                                                                                                                                                                                                                                                                                                                                                                                                                                                                                                                                                                                                                                                                                                                                                                                                                                                                                                                                                                                                                                                                                                                                                                                                                                                                                            |                    |  |
| Layer                                                                                                                                                                                                                                                                                                                                                                                                                                                                                                                                                                                                                                                                                                                                                                                                                                                                                                                                                                                                                                                                                                                                                                                                                                                                                                                                                                                                                                                                                                                                                                                                                                                                                                                                                                                                                                                                                                                                                                                                                                                                                                                          | Product Size       |  |
| 2 Layers Single Sided                                                                                                                                                                                                                                                                                                                                                                                                                                                                                                                                                                                                                                                                                                                                                                                                                                                                                                                                                                                                                                                                                                                                                                                                                                                                                                                                                                                                                                                                                                                                                                                                                                                                                                                                                                                                                                                                                                                                                                                                                                                                                                          | (8ft) 245x228cm    |  |
| 2 Layers Double Sided                                                                                                                                                                                                                                                                                                                                                                                                                                                                                                                                                                                                                                                                                                                                                                                                                                                                                                                                                                                                                                                                                                                                                                                                                                                                                                                                                                                                                                                                                                                                                                                                                                                                                                                                                                                                                                                                                                                                                                                                                                                                                                          | (8ft) 245x228cm    |  |
| 2 Layers Single Sided                                                                                                                                                                                                                                                                                                                                                                                                                                                                                                                                                                                                                                                                                                                                                                                                                                                                                                                                                                                                                                                                                                                                                                                                                                                                                                                                                                                                                                                                                                                                                                                                                                                                                                                                                                                                                                                                                                                                                                                                                                                                                                          | (10ft) 292.2x228cm |  |
| 2 Layers Double Sided                                                                                                                                                                                                                                                                                                                                                                                                                                                                                                                                                                                                                                                                                                                                                                                                                                                                                                                                                                                                                                                                                                                                                                                                                                                                                                                                                                                                                                                                                                                                                                                                                                                                                                                                                                                                                                                                                                                                                                                                                                                                                                          | (10ft) 292.2x228cm |  |
| 2 Layers Single Sided                                                                                                                                                                                                                                                                                                                                                                                                                                                                                                                                                                                                                                                                                                                                                                                                                                                                                                                                                                                                                                                                                                                                                                                                                                                                                                                                                                                                                                                                                                                                                                                                                                                                                                                                                                                                                                                                                                                                                                                                                                                                                                          | (20ft)596x228cm    |  |
| 2 Layers Double Sided                                                                                                                                                                                                                                                                                                                                                                                                                                                                                                                                                                                                                                                                                                                                                                                                                                                                                                                                                                                                                                                                                                                                                                                                                                                                                                                                                                                                                                                                                                                                                                                                                                                                                                                                                                                                                                                                                                                                                                                                                                                                                                          | (20ft)596x228cm    |  |