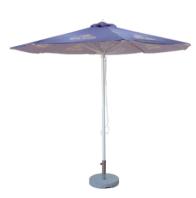

# **Patio & Marketing Umbrellas**

A custom printed umbrella with your logo and brand information will make it a great tool to attract your targeted customers while providing shade and shelter for you from the sun and rain.

- Weather resistant umbrella canopy
- Sturdy 8-rib construction
- Strong aluminum alloy frame

## 2x2m Square Patio Umbrellas

(SKU:VDSPU)

**Product Size** 

200x200cm