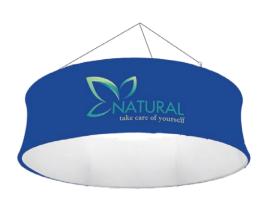

## **Sky Tube Round Hanging Banner**

(SKU:VDSTRHB)

#### 240g Tension Fabric

#### **Product Size**

580x51cm