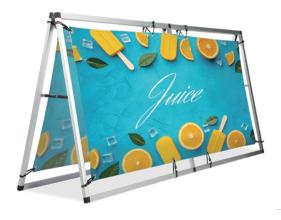

## Pop Up A Frame-Horizontal

(SKU:PUAF)

#### 65g Peach Skin Fabric

#### **Product Size**

S:120x70cm M:200x100cm L:260x110cm

(SKU:PUAF)