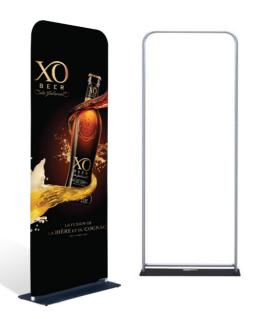

# **Tension Fabric Displays**

A tension fabric display with unique graphic is noticeable among the crowd. The prominent printing space can always present you with an eye-popping and breath-taking image, which also allows you to enjoy the largest brand exposure.

- 2 shapes, 3 standard sizes, and custom size available
- High resolution dye-sublimation printing
- Large display space, perfect for expansive images and messages

| off all the second of the seco |                    |  |
|--------------------------------------------------------------------------------------------------------------------------------------------------------------------------------------------------------------------------------------------------------------------------------------------------------------------------------------------------------------------------------------------------------------------------------------------------------------------------------------------------------------------------------------------------------------------------------------------------------------------------------------------------------------------------------------------------------------------------------------------------------------------------------------------------------------------------------------------------------------------------------------------------------------------------------------------------------------------------------------------------------------------------------------------------------------------------------------------------------------------------------------------------------------------------------------------------------------------------------------------------------------------------------------------------------------------------------------------------------------------------------------------------------------------------------------------------------------------------------------------------------------------------------------------------------------------------------------------------------------------------------------------------------------------------------------------------------------------------------------------------------------------------------------------------------------------------------------------------------------------------------------------------------------------------------------------------------------------------------------------------------------------------------------------------------------------------------------------------------------------------------|--------------------|--|
| 240g Tension Fabric                                                                                                                                                                                                                                                                                                                                                                                                                                                                                                                                                                                                                                                                                                                                                                                                                                                                                                                                                                                                                                                                                                                                                                                                                                                                                                                                                                                                                                                                                                                                                                                                                                                                                                                                                                                                                                                                                                                                                                                                                                                                                                            |                    |  |
| Layer                                                                                                                                                                                                                                                                                                                                                                                                                                                                                                                                                                                                                                                                                                                                                                                                                                                                                                                                                                                                                                                                                                                                                                                                                                                                                                                                                                                                                                                                                                                                                                                                                                                                                                                                                                                                                                                                                                                                                                                                                                                                                                                          | Product Size       |  |
| 2 Layers Single Sided                                                                                                                                                                                                                                                                                                                                                                                                                                                                                                                                                                                                                                                                                                                                                                                                                                                                                                                                                                                                                                                                                                                                                                                                                                                                                                                                                                                                                                                                                                                                                                                                                                                                                                                                                                                                                                                                                                                                                                                                                                                                                                          | (8ft) 245x228cm    |  |
| 2 Layers Double Sided                                                                                                                                                                                                                                                                                                                                                                                                                                                                                                                                                                                                                                                                                                                                                                                                                                                                                                                                                                                                                                                                                                                                                                                                                                                                                                                                                                                                                                                                                                                                                                                                                                                                                                                                                                                                                                                                                                                                                                                                                                                                                                          | (8ft) 245x228cm    |  |
| 2 Layers Single Sided                                                                                                                                                                                                                                                                                                                                                                                                                                                                                                                                                                                                                                                                                                                                                                                                                                                                                                                                                                                                                                                                                                                                                                                                                                                                                                                                                                                                                                                                                                                                                                                                                                                                                                                                                                                                                                                                                                                                                                                                                                                                                                          | (10ft) 292.2x228cm |  |
| 2 Layers Double Sided                                                                                                                                                                                                                                                                                                                                                                                                                                                                                                                                                                                                                                                                                                                                                                                                                                                                                                                                                                                                                                                                                                                                                                                                                                                                                                                                                                                                                                                                                                                                                                                                                                                                                                                                                                                                                                                                                                                                                                                                                                                                                                          | (10ft) 292.2x228cm |  |
| 2 Layers Single Sided                                                                                                                                                                                                                                                                                                                                                                                                                                                                                                                                                                                                                                                                                                                                                                                                                                                                                                                                                                                                                                                                                                                                                                                                                                                                                                                                                                                                                                                                                                                                                                                                                                                                                                                                                                                                                                                                                                                                                                                                                                                                                                          | (20ft)596x228cm    |  |
| 2 Layers Double Sided                                                                                                                                                                                                                                                                                                                                                                                                                                                                                                                                                                                                                                                                                                                                                                                                                                                                                                                                                                                                                                                                                                                                                                                                                                                                                                                                                                                                                                                                                                                                                                                                                                                                                                                                                                                                                                                                                                                                                                                                                                                                                                          | (20ft)596x228cm    |  |