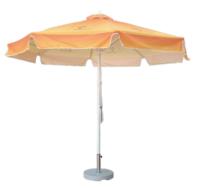

# **Patio & Marketing Umbrellas**

A custom printed umbrella with your logo and brand information will make it a great tool to attract your targeted customers while providing shade and shelter for you from the sun and rain.

- Weather resistant umbrella canopy
- Sturdy 8-rib construction
- Strong aluminum alloy frame

## 2x2m Square Patio Umbrellas

(SKU:VDSPU)

**Product Size** 

200x200cm