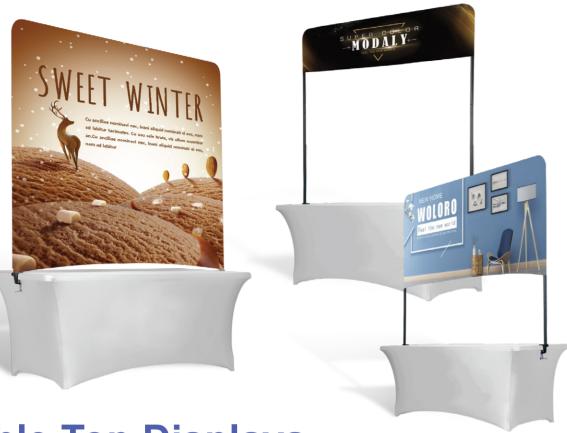

#### **Product Size**

1x3(142x230cm)

2x3(218x230cm)

3x3(294x230cm)

4x3(368x230cm)

**Table Top Displays** 

Clean and compact, these mini-size display stands are perfect for optimizing space. They can be placed on table top or desktop to present your product message in a high impact format.

- Space-saving
- Highly portable and lightweight
- Easy to set up