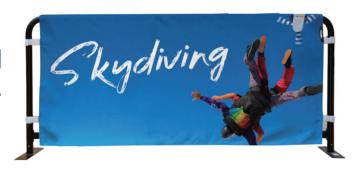

## **Barricade Covers**

A barricade works well in crowd controlling in grand openings, sporting events, festivals, parades, and other high-traffic areas. It can also be used as a powerful and effective marketing tool with a vivid graphic printed with your logo and brand information.

- Quick setup and removal
- Full-color printing
- Not only advertise your brand and products but also help separate the crowd

## **Barricade Cover**

(SKU:VDBC)

**Product Size** 

3.3FT:90x100cm 6.5FT:90x200cm