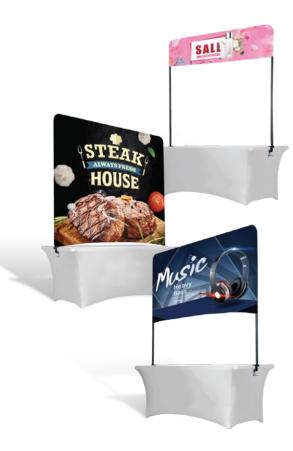

- 6 types optional
- Light weight and easy to assemble, no extra tool required
- Wrinkle resistant fabric for long-last use and perfect display effect

(SKU:BDSSFBS)

| 240g Tension Fabric   |              |  |
|-----------------------|--------------|--|
| Layer                 | Product Size |  |
| 2 Layers Single Sided | 92x232cm     |  |
| 2 Layers Double Sided | 92x232cm     |  |
|                       |              |  |

## **Fabric Banner Stand- Premium**

(SKU:BDFBS-P)

| 240g Tension Fabric   |              |
|-----------------------|--------------|
| Layer P               | Product Size |
| 2 Layers Single Sided | 61.2x228cm   |
| 2 Layers Double Sided | 61.2x228cm   |
| 2 Layers Single Sided | 76.2x228cm   |
| 2 Layers Double Sided | 76.2x228cm   |
| 2 Layers Single Sided | 80.0x228cm   |
| 2 Layers Double Sided | 80.0x228cm   |
| 2 Layers Single Sided | 85.0x228cm   |
| 2 Layers Double Sided | 85.0x228cm   |
| 2 Layers Single Sided | 91.7x228cm   |
| 2 Layers Double Sided | 91.7x228cm   |
| 2 Layers Single Sided | 122.2x228cm  |
| 2 Layers Double Sided | 122.2x228cm  |
| 2 Layers Single Sided | 152.6x228cm  |
| 2 Layers Double Sided | 152.6x228cm  |

### **Fabric Banner Stand- Standard**

(SKU:BDFBS-S)

| 240g | Tension | Fabric |
|------|---------|--------|
|      |         |        |

| Layer                 | Product Size |
|-----------------------|--------------|
| 2 Layers Single Sided | 61.2x228cm   |
| 2 Layers Double Sided | 61.2x228cm   |
| 2 Layers Single Sided | 76.2x228cm   |
| 2 Layers Double Sided | 76.2x228cm   |
| 2 Layers Single Sided | 80.0x228cm   |
| 2 Layers Double Sided | 80.0x228cm   |
| 2 Layers Single Sided | 85.0x228cm   |
| 2 Layers Double Sided | 85.0x228cm   |
| 2 Layers Single Sided | 91.7x228cm   |
| 2 Layers Double Sided | 91.7x228cm   |
| 2 Layers Single Sided | 122.2x228cm  |
| 2 Layers Double Sided | 122.2x228cm  |
| 2 Layers Single Sided | 152.6x228cm  |
| 2 Layers Double Sided | 152.6x228cm  |