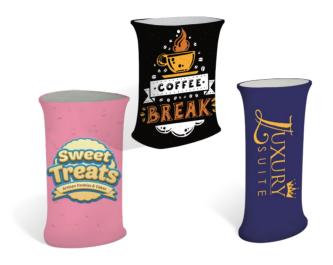

## **Display Counters**

Display counters, also called popup booths, pair well with any back walls, backlit displays and table-top display and can be combined with other trade show accessories to add style and valuable space for your display booth.

- Cost-effective & Easy to set up and transport
- Add style and valuable space for product placement
- Excellent, affordable addition to any exhibitor booth space

#### **Product Size**

Square: 103x233cm Triangle: 103x195cm

Oval: 103x144cm