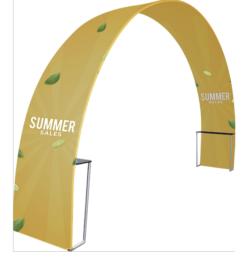

## **Arch Trade Show Booth**

Arch Trade Show Booths are the latest portable booths on the market for trade shows that can create an entryway to a larger exhibition or can be used as the focal point of your booth with your custom designed graphics.

- Large printing space and exceptional print quality
- No tools are required to set up the booth
- The sleek aluminum frame can be easily taken down and packed compactly

## **Square Arch Trade Show Booth**

(SKU:VDSATSB)

240g Tension Fabric

**Product Size** 

Archway: 100x760cm