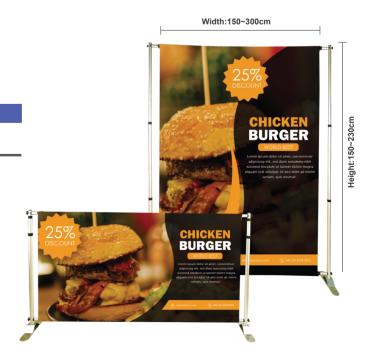

## **Step and Repeat Backdrop**

Step and repeat backdrops are often seen at red carpets events and other important occasions like movie premieres, PR events, birthday parties, press conferences, media campaigns and products launch.

- Custom size graphics available
- With adjustable frame to fit any space
- Full-color digital printing creates a stunning, vivid image

## Step and Repeat Backdrop (SKU:VDSRB)

110g Knitted Polyester

Product Size

200x200cm

Fabric banner stands are firm and sturdy that can be freely standing in any place in your show room, in a lobby, or open space. They are great for grabbing attention at exhibitions and events and can also be used for displays in showrooms and retail environments too.