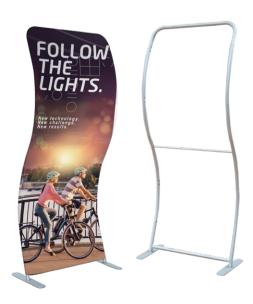

# **Tension Fabric Displays**

A tension fabric display with unique graphic is noticeable among the crowd. The prominent printing space can always present you with an eye-popping and breath-taking image, which also allows you to enjoy the largest brand exposure.

## **Curved Tension Fabric Display** (SKU:BDTFD-CV)

| 240g Tension Fabric   |                  |
|-----------------------|------------------|
| Layer                 | Product Size     |
| 2 Layers Single Sided | (8ft) 264x228cm  |
| 2 Layers Double Sided | (8ft) 264x228cm  |
| 2 Layers Single Sided | (10ft) 328x228cm |
| 2 Layers Double Sided | (10ft) 328x228cm |
| 2 Layers Single Sided | (20ft)596x228cm  |
| 2 Layers Double Sided | (20ft)596x228cm  |