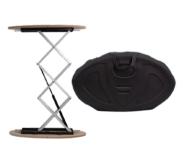

## **Portable Dressing Room**

(SKU:VDPDR)

#### 250g Knitted Polyester

#### **Product Size**

315x228cm

0