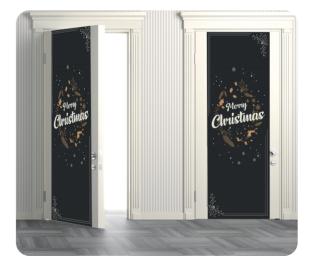

### Stretch Door Runner (SKU:VDCSDR)

#### **Product Size**

70x200cm-Single Sided 70x200cm-Double Sided

180g Elastic Polyester