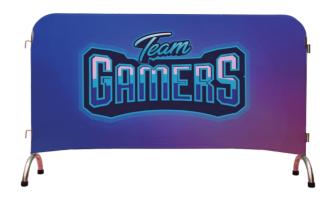

## **Barricade Covers**

A barricade works well in crowd controlling in grand openings, sporting events, festivals, parades, and other high-traffic areas. It can also be used as a powerful and effective marketing tool with a vivid graphic printed with your logo and brand information.

- Quick setup and removal
- Full-color printing
- Not only advertise your brand and products but also help separate the crowd