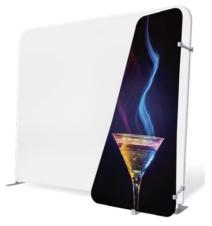

# **Tension Fabric Displays**

A tension fabric display with unique graphic is noticeable among the crowd. The prominent printing space can always present you with an eye-popping and breath-taking image, which also allows you to enjoy the largest brand exposure.

- 2 shapes, 3 standard sizes, and custom size available
- High resolution dye-sublimation printing
- Large display space, perfect for expansive images and messages

| off all the second of the seco |                    |  |
|--------------------------------------------------------------------------------------------------------------------------------------------------------------------------------------------------------------------------------------------------------------------------------------------------------------------------------------------------------------------------------------------------------------------------------------------------------------------------------------------------------------------------------------------------------------------------------------------------------------------------------------------------------------------------------------------------------------------------------------------------------------------------------------------------------------------------------------------------------------------------------------------------------------------------------------------------------------------------------------------------------------------------------------------------------------------------------------------------------------------------------------------------------------------------------------------------------------------------------------------------------------------------------------------------------------------------------------------------------------------------------------------------------------------------------------------------------------------------------------------------------------------------------------------------------------------------------------------------------------------------------------------------------------------------------------------------------------------------------------------------------------------------------------------------------------------------------------------------------------------------------------------------------------------------------------------------------------------------------------------------------------------------------------------------------------------------------------------------------------------------------|--------------------|--|
| 240g Tension Fabric                                                                                                                                                                                                                                                                                                                                                                                                                                                                                                                                                                                                                                                                                                                                                                                                                                                                                                                                                                                                                                                                                                                                                                                                                                                                                                                                                                                                                                                                                                                                                                                                                                                                                                                                                                                                                                                                                                                                                                                                                                                                                                            |                    |  |
| Layer                                                                                                                                                                                                                                                                                                                                                                                                                                                                                                                                                                                                                                                                                                                                                                                                                                                                                                                                                                                                                                                                                                                                                                                                                                                                                                                                                                                                                                                                                                                                                                                                                                                                                                                                                                                                                                                                                                                                                                                                                                                                                                                          | Product Size       |  |
| 2 Layers Single Sided                                                                                                                                                                                                                                                                                                                                                                                                                                                                                                                                                                                                                                                                                                                                                                                                                                                                                                                                                                                                                                                                                                                                                                                                                                                                                                                                                                                                                                                                                                                                                                                                                                                                                                                                                                                                                                                                                                                                                                                                                                                                                                          | (8ft) 245x228cm    |  |
| 2 Layers Double Sided                                                                                                                                                                                                                                                                                                                                                                                                                                                                                                                                                                                                                                                                                                                                                                                                                                                                                                                                                                                                                                                                                                                                                                                                                                                                                                                                                                                                                                                                                                                                                                                                                                                                                                                                                                                                                                                                                                                                                                                                                                                                                                          | (8ft) 245x228cm    |  |
| 2 Layers Single Sided                                                                                                                                                                                                                                                                                                                                                                                                                                                                                                                                                                                                                                                                                                                                                                                                                                                                                                                                                                                                                                                                                                                                                                                                                                                                                                                                                                                                                                                                                                                                                                                                                                                                                                                                                                                                                                                                                                                                                                                                                                                                                                          | (10ft) 292.2x228cm |  |
| 2 Layers Double Sided                                                                                                                                                                                                                                                                                                                                                                                                                                                                                                                                                                                                                                                                                                                                                                                                                                                                                                                                                                                                                                                                                                                                                                                                                                                                                                                                                                                                                                                                                                                                                                                                                                                                                                                                                                                                                                                                                                                                                                                                                                                                                                          | (10ft) 292.2x228cm |  |
| 2 Layers Single Sided                                                                                                                                                                                                                                                                                                                                                                                                                                                                                                                                                                                                                                                                                                                                                                                                                                                                                                                                                                                                                                                                                                                                                                                                                                                                                                                                                                                                                                                                                                                                                                                                                                                                                                                                                                                                                                                                                                                                                                                                                                                                                                          | (20ft)596x228cm    |  |
| 2 Layers Double Sided                                                                                                                                                                                                                                                                                                                                                                                                                                                                                                                                                                                                                                                                                                                                                                                                                                                                                                                                                                                                                                                                                                                                                                                                                                                                                                                                                                                                                                                                                                                                                                                                                                                                                                                                                                                                                                                                                                                                                                                                                                                                                                          | (20ft)596x228cm    |  |