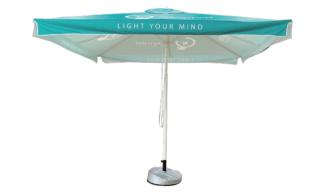

# **Patio & Marketing Umbrellas**

A custom printed umbrella with your logo and brand information will make it a great tool to attract your targeted customers while providing shade and shelter for you from the sun and rain.

- Weather resistant umbrella canopy
- Sturdy 8-rib construction
- Strong aluminum alloy frame

## 3x3m Square Market Umbrellas With Valances

(SKU:VDSMUWV)

**Product Size** 

300x300cm