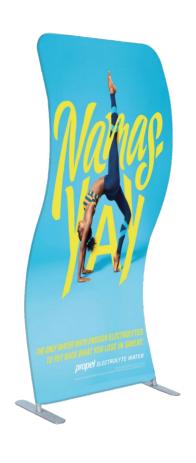

# **Tension Fabric Displays**

A tension fabric display with unique graphic is noticeable among the crowd. The prominent printing space can always present you with an eye-popping and breath-taking image, which also allows you to enjoy the largest brand exposure.

- 2 shapes, 3 standard sizes, and custom size available
- High resolution dye-sublimation printing
- Large display space, perfect for expansive images and messages

| off all the second of the seco |                    |  |
|--------------------------------------------------------------------------------------------------------------------------------------------------------------------------------------------------------------------------------------------------------------------------------------------------------------------------------------------------------------------------------------------------------------------------------------------------------------------------------------------------------------------------------------------------------------------------------------------------------------------------------------------------------------------------------------------------------------------------------------------------------------------------------------------------------------------------------------------------------------------------------------------------------------------------------------------------------------------------------------------------------------------------------------------------------------------------------------------------------------------------------------------------------------------------------------------------------------------------------------------------------------------------------------------------------------------------------------------------------------------------------------------------------------------------------------------------------------------------------------------------------------------------------------------------------------------------------------------------------------------------------------------------------------------------------------------------------------------------------------------------------------------------------------------------------------------------------------------------------------------------------------------------------------------------------------------------------------------------------------------------------------------------------------------------------------------------------------------------------------------------------|--------------------|--|
| 240g Tension Fabric                                                                                                                                                                                                                                                                                                                                                                                                                                                                                                                                                                                                                                                                                                                                                                                                                                                                                                                                                                                                                                                                                                                                                                                                                                                                                                                                                                                                                                                                                                                                                                                                                                                                                                                                                                                                                                                                                                                                                                                                                                                                                                            |                    |  |
| Layer                                                                                                                                                                                                                                                                                                                                                                                                                                                                                                                                                                                                                                                                                                                                                                                                                                                                                                                                                                                                                                                                                                                                                                                                                                                                                                                                                                                                                                                                                                                                                                                                                                                                                                                                                                                                                                                                                                                                                                                                                                                                                                                          | Product Size       |  |
| 2 Layers Single Sided                                                                                                                                                                                                                                                                                                                                                                                                                                                                                                                                                                                                                                                                                                                                                                                                                                                                                                                                                                                                                                                                                                                                                                                                                                                                                                                                                                                                                                                                                                                                                                                                                                                                                                                                                                                                                                                                                                                                                                                                                                                                                                          | (8ft) 245x228cm    |  |
| 2 Layers Double Sided                                                                                                                                                                                                                                                                                                                                                                                                                                                                                                                                                                                                                                                                                                                                                                                                                                                                                                                                                                                                                                                                                                                                                                                                                                                                                                                                                                                                                                                                                                                                                                                                                                                                                                                                                                                                                                                                                                                                                                                                                                                                                                          | (8ft) 245x228cm    |  |
| 2 Layers Single Sided                                                                                                                                                                                                                                                                                                                                                                                                                                                                                                                                                                                                                                                                                                                                                                                                                                                                                                                                                                                                                                                                                                                                                                                                                                                                                                                                                                                                                                                                                                                                                                                                                                                                                                                                                                                                                                                                                                                                                                                                                                                                                                          | (10ft) 292.2x228cm |  |
| 2 Layers Double Sided                                                                                                                                                                                                                                                                                                                                                                                                                                                                                                                                                                                                                                                                                                                                                                                                                                                                                                                                                                                                                                                                                                                                                                                                                                                                                                                                                                                                                                                                                                                                                                                                                                                                                                                                                                                                                                                                                                                                                                                                                                                                                                          | (10ft) 292.2x228cm |  |
| 2 Layers Single Sided                                                                                                                                                                                                                                                                                                                                                                                                                                                                                                                                                                                                                                                                                                                                                                                                                                                                                                                                                                                                                                                                                                                                                                                                                                                                                                                                                                                                                                                                                                                                                                                                                                                                                                                                                                                                                                                                                                                                                                                                                                                                                                          | (20ft)596x228cm    |  |
| 2 Layers Double Sided                                                                                                                                                                                                                                                                                                                                                                                                                                                                                                                                                                                                                                                                                                                                                                                                                                                                                                                                                                                                                                                                                                                                                                                                                                                                                                                                                                                                                                                                                                                                                                                                                                                                                                                                                                                                                                                                                                                                                                                                                                                                                                          | (20ft)596x228cm    |  |

## **Curved Tension Fabric Display** (SKU:BDTFD-CV)

| 240g Tension Fabric   |                  |
|-----------------------|------------------|
| Layer                 | Product Size     |
| 2 Layers Single Sided | (8ft) 264x228cm  |
| 2 Layers Double Sided | (8ft) 264x228cm  |
| 2 Layers Single Sided | (10ft) 328x228cm |
| 2 Layers Double Sided | (10ft) 328x228cm |
| 2 Layers Single Sided | (20ft)596x228cm  |
| 2 Layers Double Sided | (20ft)596x228cm  |