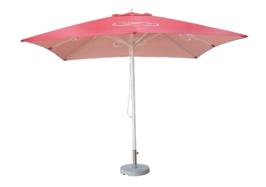

# **Patio & Marketing Umbrellas**

A custom printed umbrella with your logo and brand information will make it a great tool to attract your targeted customers while providing shade and shelter for you from the sun and rain.

- Weather resistant umbrella canopy
- Sturdy 8-rib construction
- Strong aluminum alloy frame

## 3x3m Square Market Umbrellas With Valances

(SKU:VDSMUWV)

**Product Size** 

300x300cm