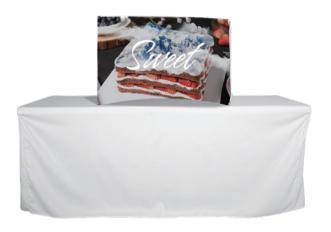

#### 240g Tension Fabric

**Product Size** 

83x51cm

### **Table Top Banner -Side Panel** (SKU:TTBSP)