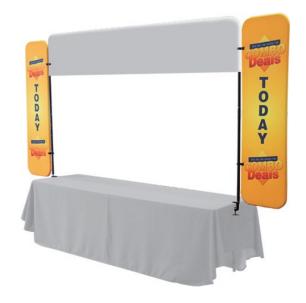

## **Display Counters**

Display counters, also called popup booths, pair well with any back walls, backlit displays and table-top display and can be combined with other trade show accessories to add style and valuable space for your display booth.

- Cost-effective & Easy to set up and transport
- Add style and valuable space for product placement
- Excellent, affordable addition to any exhibitor booth space