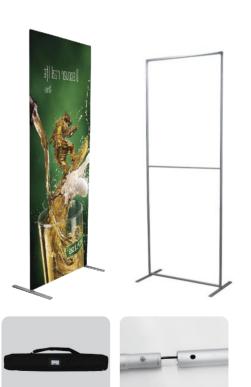

### Rollup (SKU:VDRP)

#### **600D Tarpaulin**

#### **Product Size**

Standard 2.6FT-80x200cm

Standard 2.8FT-85x200cm

Deluxe 2.6FT-80x200cm

Deluxe 2.8FT-85x200cm