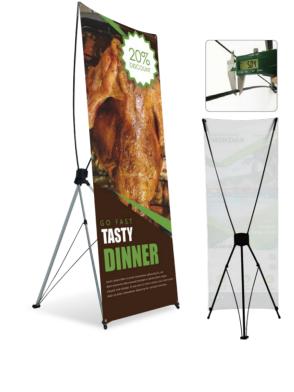

#### X Banner (SKU:VDXB)

#### 600D Tarpaulin

#### **Product Size**

2FT-60x160cm

2.6FT-80x180cm