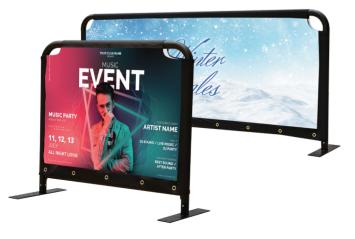

## **Barricade Covers**

A barricade works well in crowd controlling in grand openings, sporting events, festivals, parades, and other high-traffic areas. It can also be used as a powerful and effective marketing tool with a vivid graphic printed with your logo and brand information.

- Quick setup and removal
- Full-color printing
- Not only advertise your brand and products but also help separate the crowd