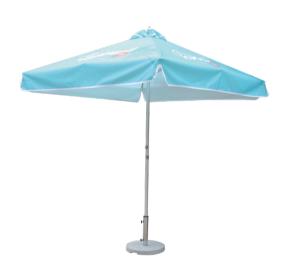

## 2x2m Square Patio Umbrellas With Valances

(SKU:VDCPUWV)

#### 600D PU Polyester

**Product Size** 

200x200cm